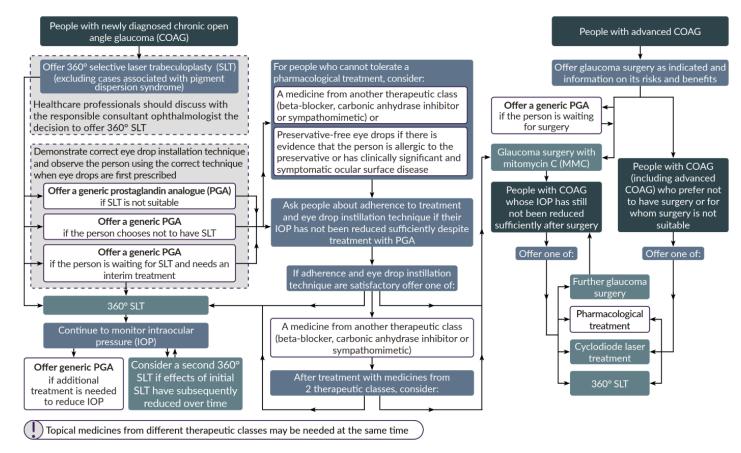

## Open angle glaucoma

CHI Formulary Treatment algorithm

Treatment algorithm-November 2023

Supporting treatment algorithms for the clinical management of open angle glaucoma

Figure 1 outlines a comprehensive treatment algorithm on **the management of open angle glaucoma** aimed at addressing the different lines of treatment after thorough review of medical and economic evidence by CHI committees.

Figure 1: Treatment algorithm for the management of open angle glaucoma

<sup>1</sup> NICE 2022 Guidelines

1